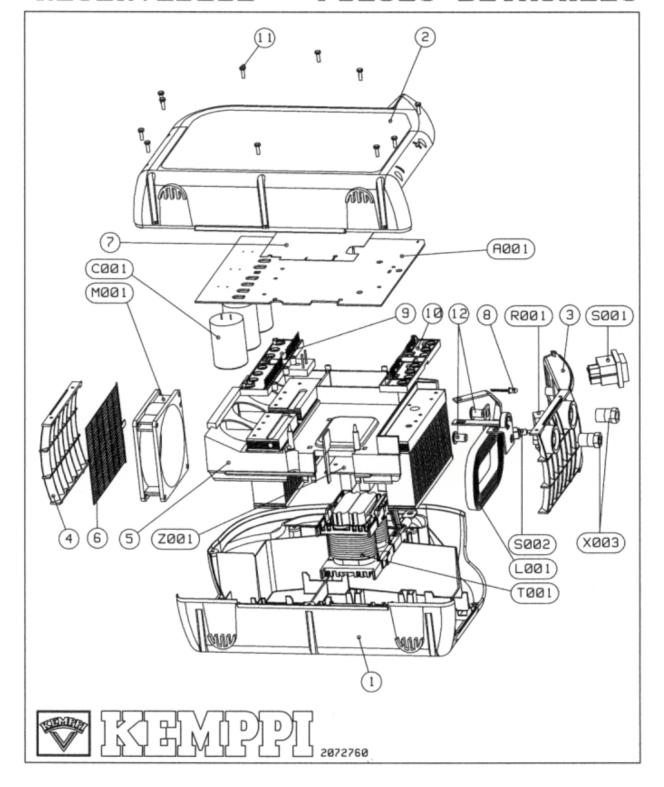

## MINARC 110

V102102

VARAOSAT RESERVDELAR RESERVE DELER RESERVEDELE

SPARE PARTS
ERSATZTEILE
ONDERDELEN
PIECES DETACHEES

| Order no. | Part | Description          |                           | Pc. |
|-----------|------|----------------------|---------------------------|-----|
| 4301880   | A001 | CONTROL CARD         | A001 MINARC 110           | 1   |
| 9755615   | C001 | CAPACITOR            | 470 UF                    | 3   |
| 9750191   |      | RECTIFIER UNIT       | 30A / 600V                | 1   |
| 3146110   | L001 | SECONDARY CHOKE      | L001                      | 1   |
| 3146100   | M001 | COOLING FAN          |                           | 1   |
| 9754153   | R001 | POTENTIOMETER        | 10 KOHM CERMET            | 1   |
| 9761221   | S001 | FLIP-FLOP SWITCH     | WITH PILOT LAMP           | 1   |
| 9761380   | S002 | LEVER SWITCH         |                           | 1   |
| 2073070   | T001 | MAIN TRANSFORMER     | MINARC 110                | 1   |
| 9771509   | X003 | MACHINE SOCKET       | DIX 25                    | 1   |
| 4298600   | Z001 | FILTER CARD          | MINARC                    | 1   |
| 4297700   | 1    | COVER RIGHT          | MINARC 110                | 1   |
| 4297710   | 2    | COVER LEFT           | MINARC 110                | . 1 |
| 4297730   | 3    | FRONT PLATE          | MINARC 110                | 1   |
| 2071220   | 4    | REAR GRILL           | MINARC 110/140            | 1   |
| 1028540   | 5    | SHIELD PLATE         | MINARC                    | 1   |
| 3146690   | 6    | PROTECTIVE GRILL     | MINARC                    | 1   |
| 9730125   | 7    | INSULATOR            |                           | 2   |
| 9775757   | 8    | LED LAMP             | Application of the second | 1   |
| 4297750   | 9.   | SPARE PART IGBT SET  | MINARC                    | 1-  |
| 4297740   | 10   | SECONDARY RECTIFIER  | MINARC                    | 1   |
| 9449401   | 11   | PT SCREW BLACK       | 3X12 TORX15               | 1   |
| 9441090   | 12   | HEX SOCKET SCREW     | M8X12 BN1206              | 1   |
| 9753590   |      | VARISTOR             | 95V 14 MM                 | 1   |
| 9753588   |      | VARISTOR             | 175V 14MM                 | 1   |
| 9722305   |      | CONNECTION CABLE     |                           | 1   |
| 9761381   |      | PROTECTION SWITCHES' | LEVER                     | 1   |
| 9766230   |      | RELAY                |                           | 1   |
| 4299210   |      | CIRCUIT DIAGRAM      | MINARC 110, 140           | 0   |