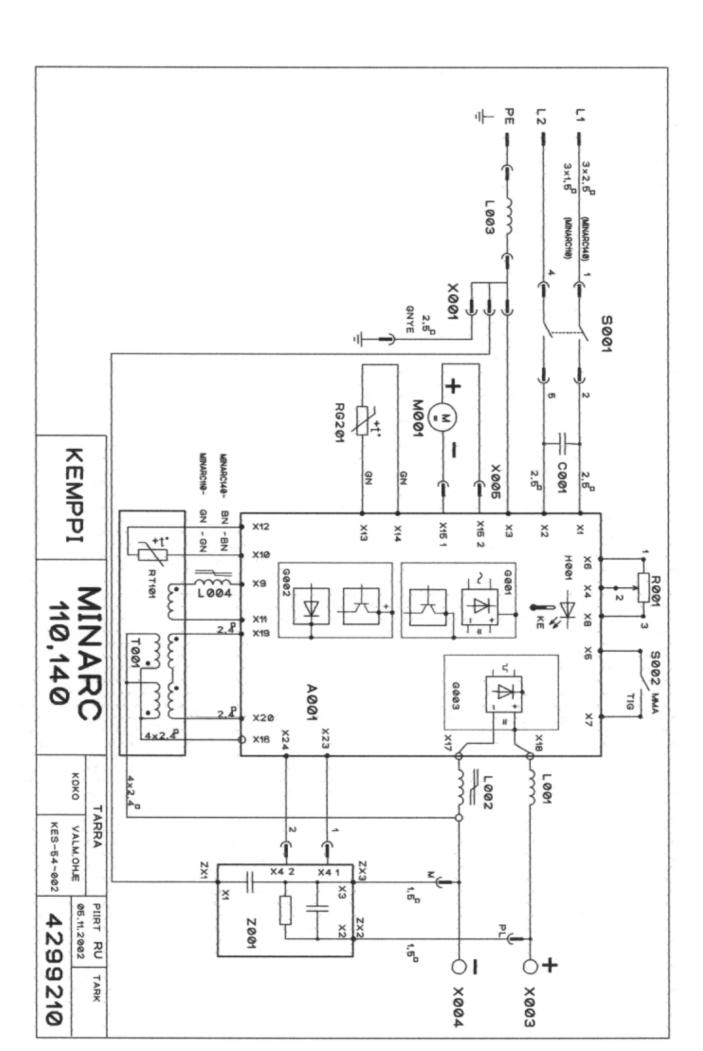

## MINARC 110

V102102

VARAOSAT RESERVDELAR RESERVE DELER RESERVEDELE

SPARE PARTS
ERSATZTEILE
ONDERDELEN
PIECES DETACHEES

| Order no. | Part | Description          |                           | Pc. |
|-----------|------|----------------------|---------------------------|-----|
| 4301880   | A001 | CONTROL CARD         | A001 MINARC 110           | 1   |
| 9755615   | C001 | CAPACITOR            | 470 UF                    | 3   |
| 9750191   |      | RECTIFIER UNIT       | 30A / 600V                | 1   |
| 3146110   | L001 | SECONDARY CHOKE      | L001                      | 1   |
| 3146100   | M001 | COOLING FAN          |                           | 1   |
| 9754153   | R001 | POTENTIOMETER        | 10 KOHM CERMET            | 1   |
| 9761221   | S001 | FLIP-FLOP SWITCH     | WITH PILOT LAMP           | 1   |
| 9761380   | S002 | LEVER SWITCH         |                           | 1   |
| 2073070   | T001 | MAIN TRANSFORMER     | MINARC 110                | 1   |
| 9771509   | X003 | MACHINE SOCKET       | DIX 25                    | 1   |
| 4298600   | Z001 | FILTER CARD          | MINARC                    | 1   |
| 4297700   | 1    | COVER RIGHT          | MINARC 110                | 1   |
| 4297710   | 2    | COVER LEFT           | MINARC 110                | . 1 |
| 4297730   | 3    | FRONT PLATE          | MINARC 110                | 1   |
| 2071220   | 4    | REAR GRILL           | MINARC 110/140            | 1   |
| 1028540   | 5    | SHIELD PLATE         | MINARC                    | 1   |
| 3146690   | 6    | PROTECTIVE GRILL     | MINARC                    | 1   |
| 9730125   | 7    | INSULATOR            |                           | 2   |
| 9775757   | 8    | LED LAMP             | Application of the second | 1   |
| 4297750   | 9.   | SPARE PART IGBT SET  | MINARC                    | 1-  |
| 4297740   | 10   | SECONDARY RECTIFIER  | MINARC                    | 1   |
| 9449401   | 11   | PT SCREW BLACK       | 3X12 TORX15               | 1   |
| 9441090   | 12   | HEX SOCKET SCREW     | M8X12 BN1206              | 1   |
| 9753590   |      | VARISTOR             | 95V 14 MM                 | 1   |
| 9753588   |      | VARISTOR             | 175V 14MM                 | 1   |
| 9722305   |      | CONNECTION CABLE     |                           | 1   |
| 9761381   |      | PROTECTION SWITCHES' | LEVER                     | 1   |
| 9766230   |      | RELAY                |                           | 1   |
| 4299210   |      | CIRCUIT DIAGRAM      | MINARC 110, 140           | 0   |